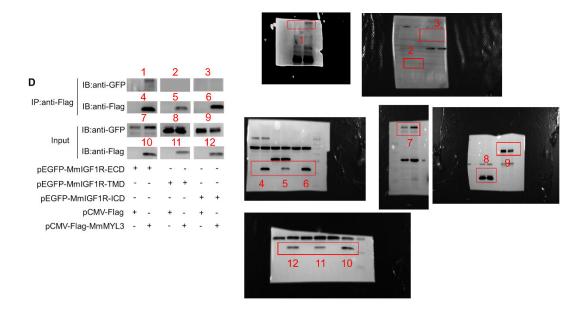

Figure 6, Source Data 2. Original membranes corresponding to Figure 6D. The red box marked as 1 represents the MmIGF1R-ECD of the IP group. The red box marked as 2 represents the MmIGF1R-TMD of the IP group. The red box marked as 3 represents the MmIGF1R-ICD of the IP group. The red box marked as 4, 5 and 6 represents the MmMYL3 of the IP group. The red box marked as 7 represents the MmIGF1R-ECD of the input group. The red box marked as 8 represents the MmIGF1R-TMD of the input group. The red box marked as 9 represents the MmIGF1R-ICD of the input group. The red box marked as 10, 11 and 12 represents the MmMYL3 of the input group.