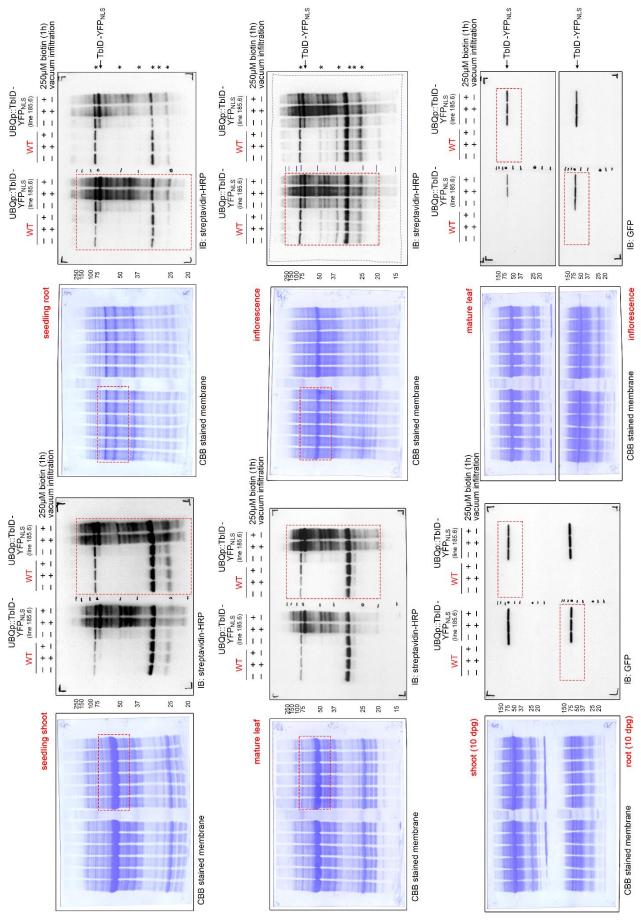

Figure supplement – uncropped immunoblots: page 9

Figure 3

Figure supplement – uncropped immunoblots: page 10

Figure 3 – figure supplement 1

Figure supplement – uncropped immunoblots: page 11

Figure 3 – figure supplement 2