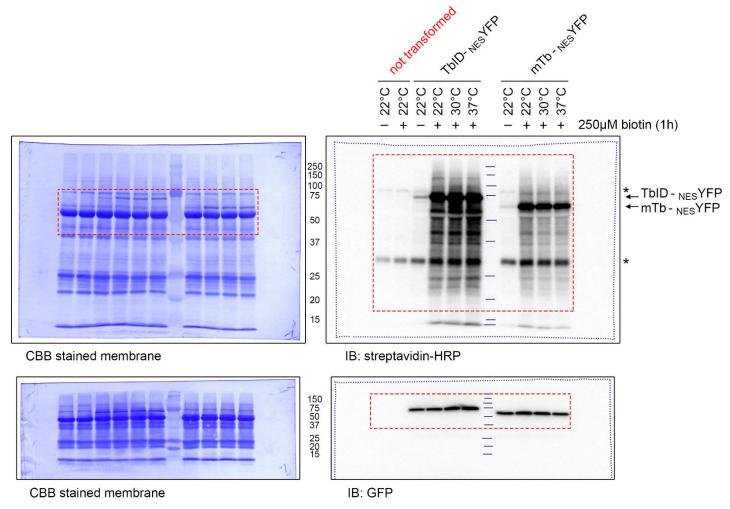

Figure supplement – uncropped immunoblots: page 6

Figure 2C and Figure 2 – figure supplement 3

Figure supplement – uncropped immunoblots: page 7

Figure 2D

Figure 2 – figure supplement 1

Figure 2 – figure supplement 2