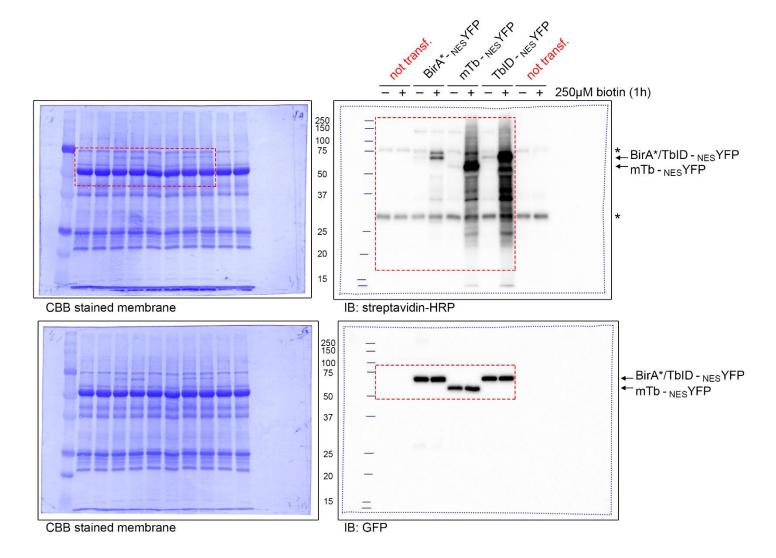

## Extended supplement – uncropped immunoblots

Figure 1B

Figure 1C

Figure 1 – figure supplement 1

Figure supplement – uncropped immunoblots: page 3

Figure 1 – figure supplement 3

Figure 2A

Figure 2B