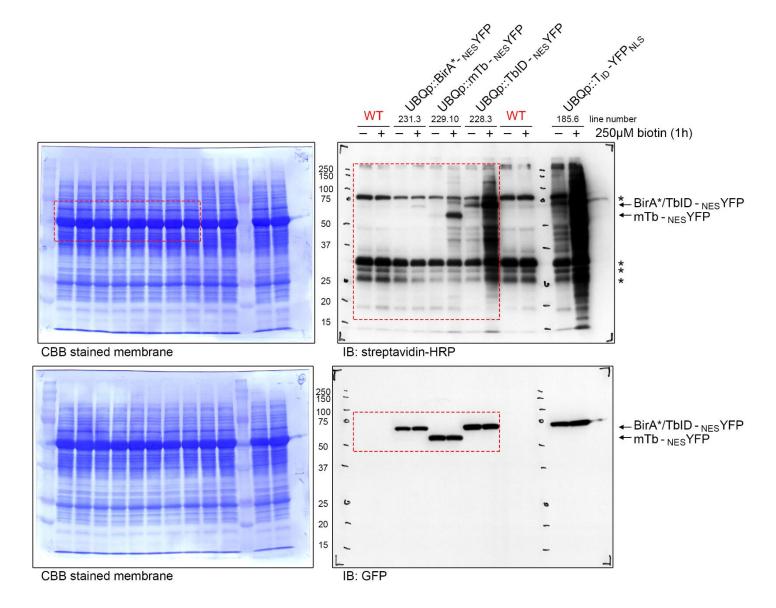

## Extended supplement – uncropped immunoblots

Figure 1B

Figure 1C

Figure 1 – figure supplement 1

Figure supplement – uncropped immunoblots: page 3

Figure 1 – figure supplement 3

Figure 2A

Figure 2B