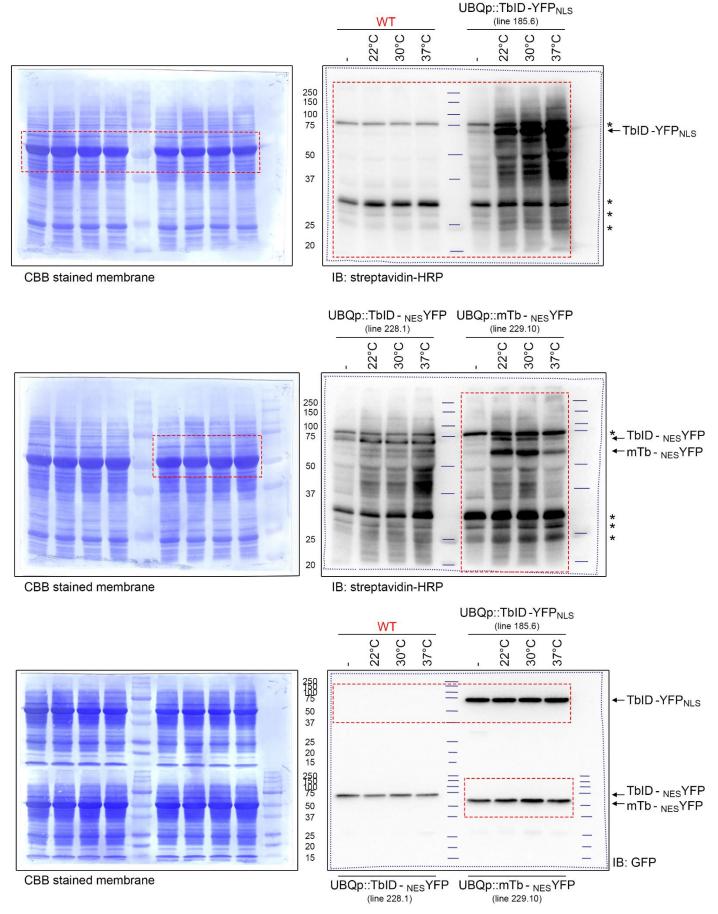

Figure supplement – uncropped immunoblots: page 6

Figure 2C and Figure 2 – figure supplement 3

Figure supplement – uncropped immunoblots: page 7

Figure 2D

Figure 2 – figure supplement 1

Figure 2 – figure supplement 2