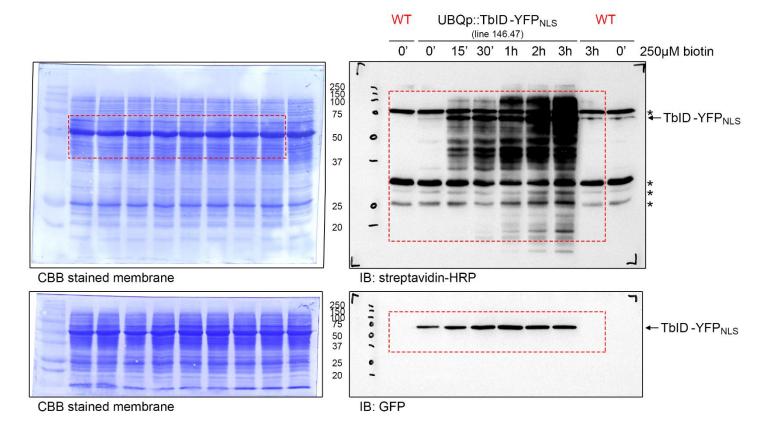

## Extended supplement – uncropped immunoblots

Figure 1B

Figure 1C

Figure 1 – figure supplement 1

Figure supplement – uncropped immunoblots: page 3

Figure 1 – figure supplement 3

Figure 2A

Figure 2B