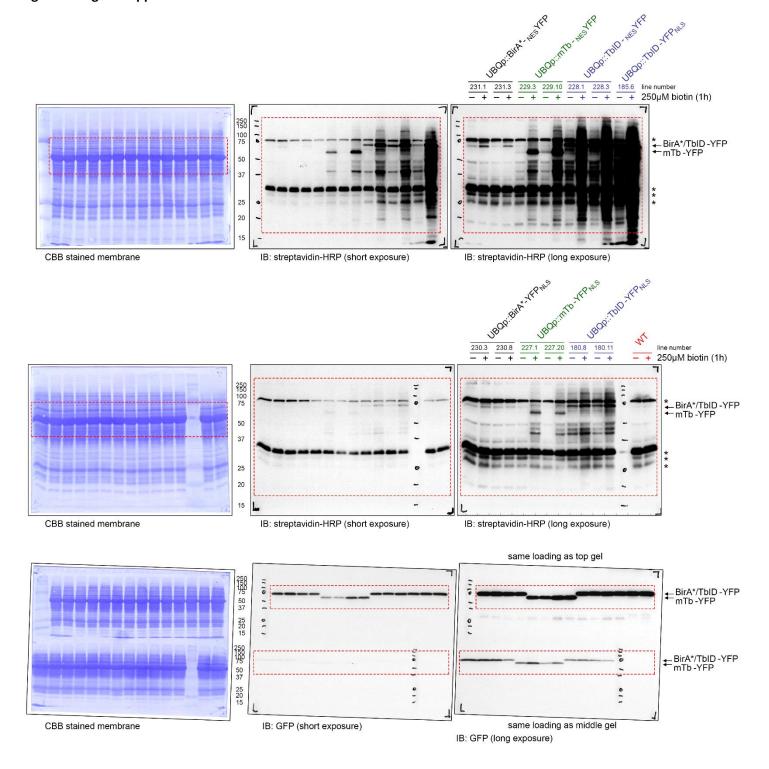

Figure supplement – uncropped immunoblots: page 6

Figure 2C and Figure 2 – figure supplement 3

Figure supplement – uncropped immunoblots: page 7

Figure 2D

Figure 2 – figure supplement 1

Figure 2 – figure supplement 2