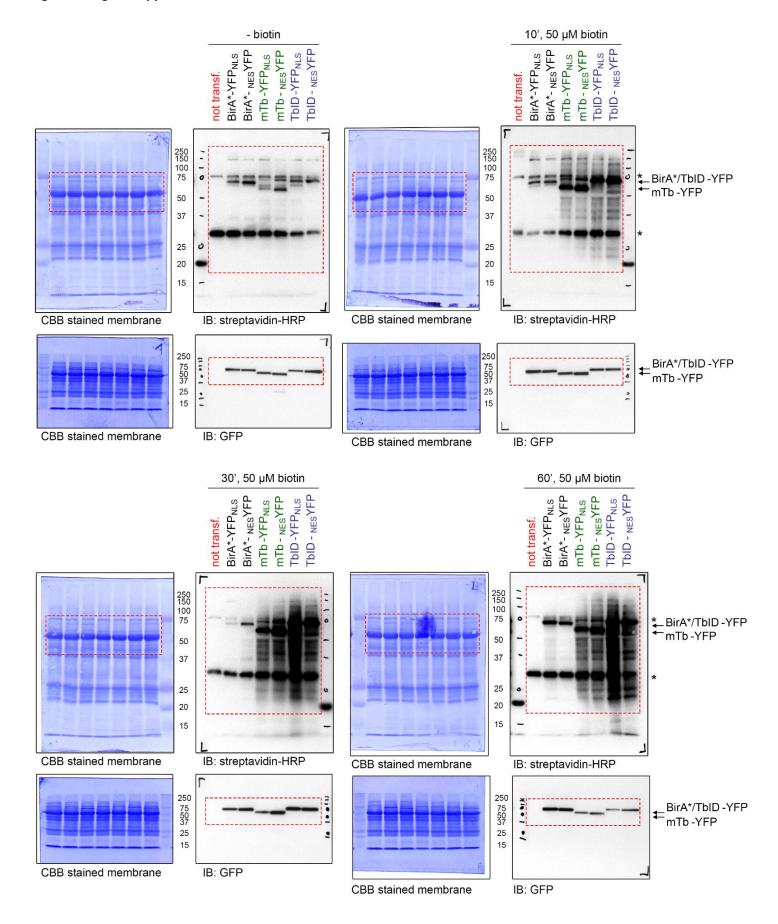

Figure supplement – uncropped immunoblots: page 6

Figure 2C and Figure 2 – figure supplement 3

Figure supplement – uncropped immunoblots: page 7

Figure 2D

Figure 2 – figure supplement 1

Figure 2 – figure supplement 2