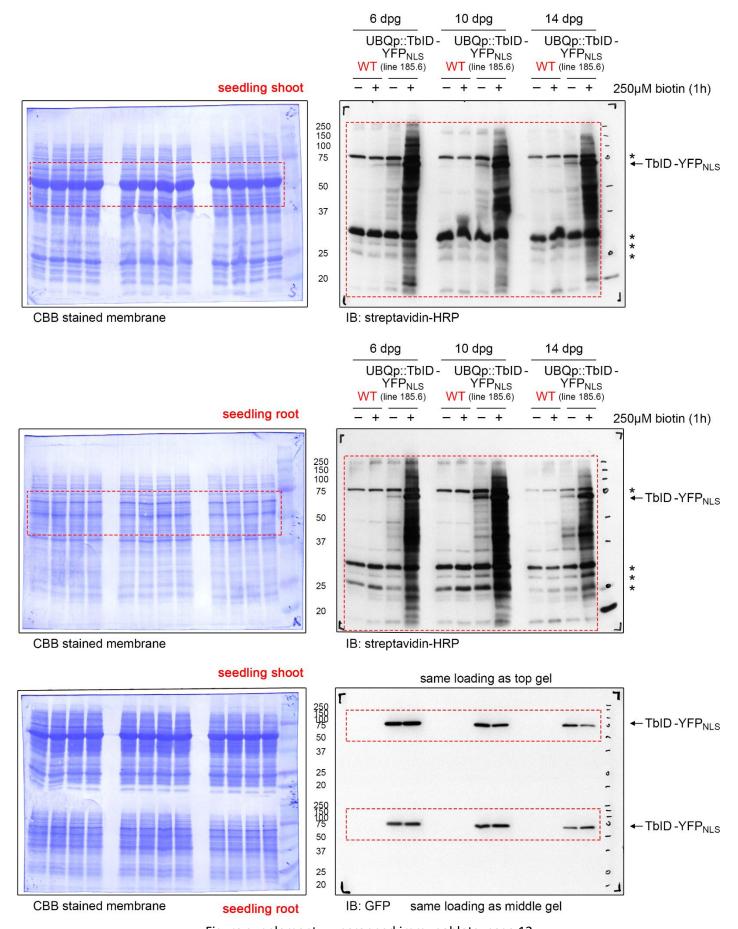

## Extended supplement – uncropped immunoblots

Figure 1B

Figure 1C

Figure 1 – figure supplement 1

Figure supplement – uncropped immunoblots: page 3

Figure 1 – figure supplement 3

Figure 2A

Figure 2B