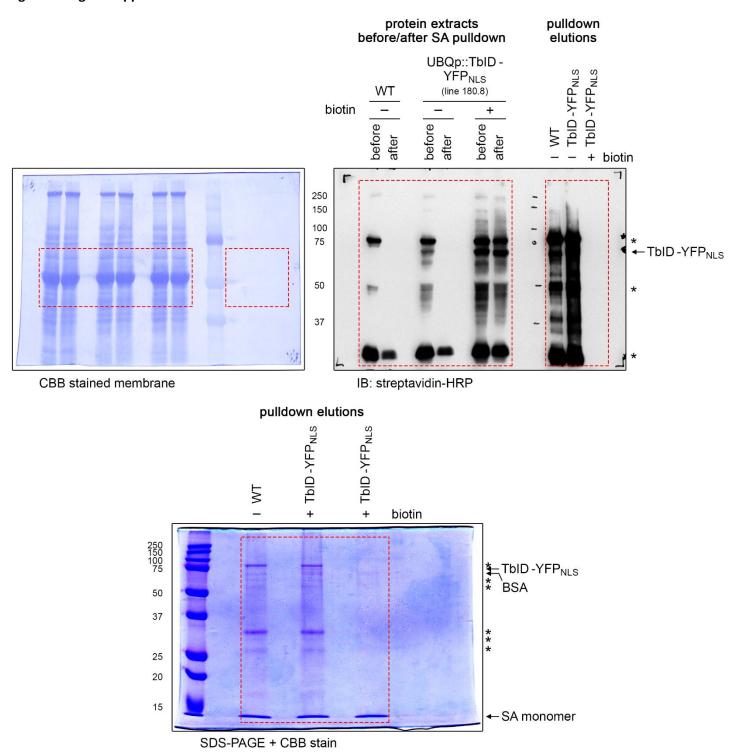

Figure supplement – uncropped immunoblots: page 6

Figure 2C and Figure 2 – figure supplement 3

Figure supplement – uncropped immunoblots: page 7

Figure 2D

Figure 2 – figure supplement 1

Figure 2 – figure supplement 2