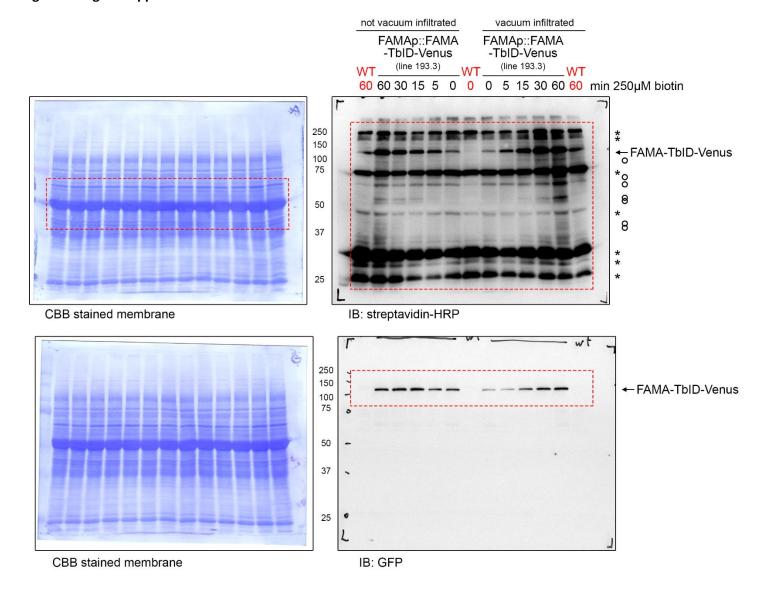

Figure supplement – uncropped immunoblots: page 12

Figure 4B

Figure 4 – figure supplement 3

Figure 4 – figure supplement 4

Figure 4 – figure supplement 5

Figure 4 – figure supplement 6

Figure 4 – figure supplement 7