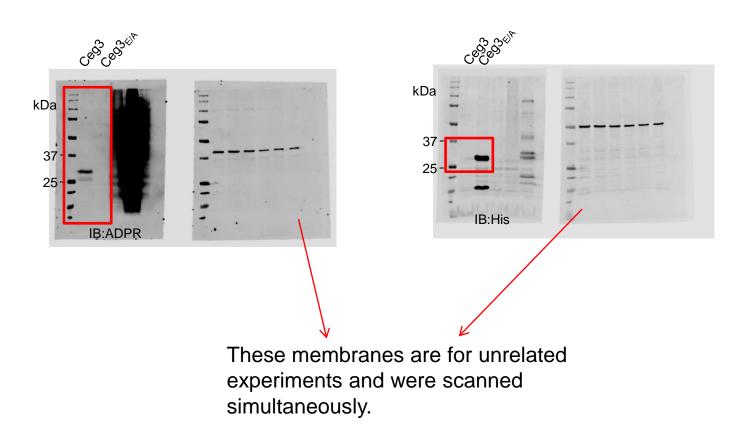

## Figure 3-figure supplement 4 source data

IB: ADPR

Figure 5-figure supplement 1A source data

IB: Tubulin

Figure 5-figure supplement 1B source data