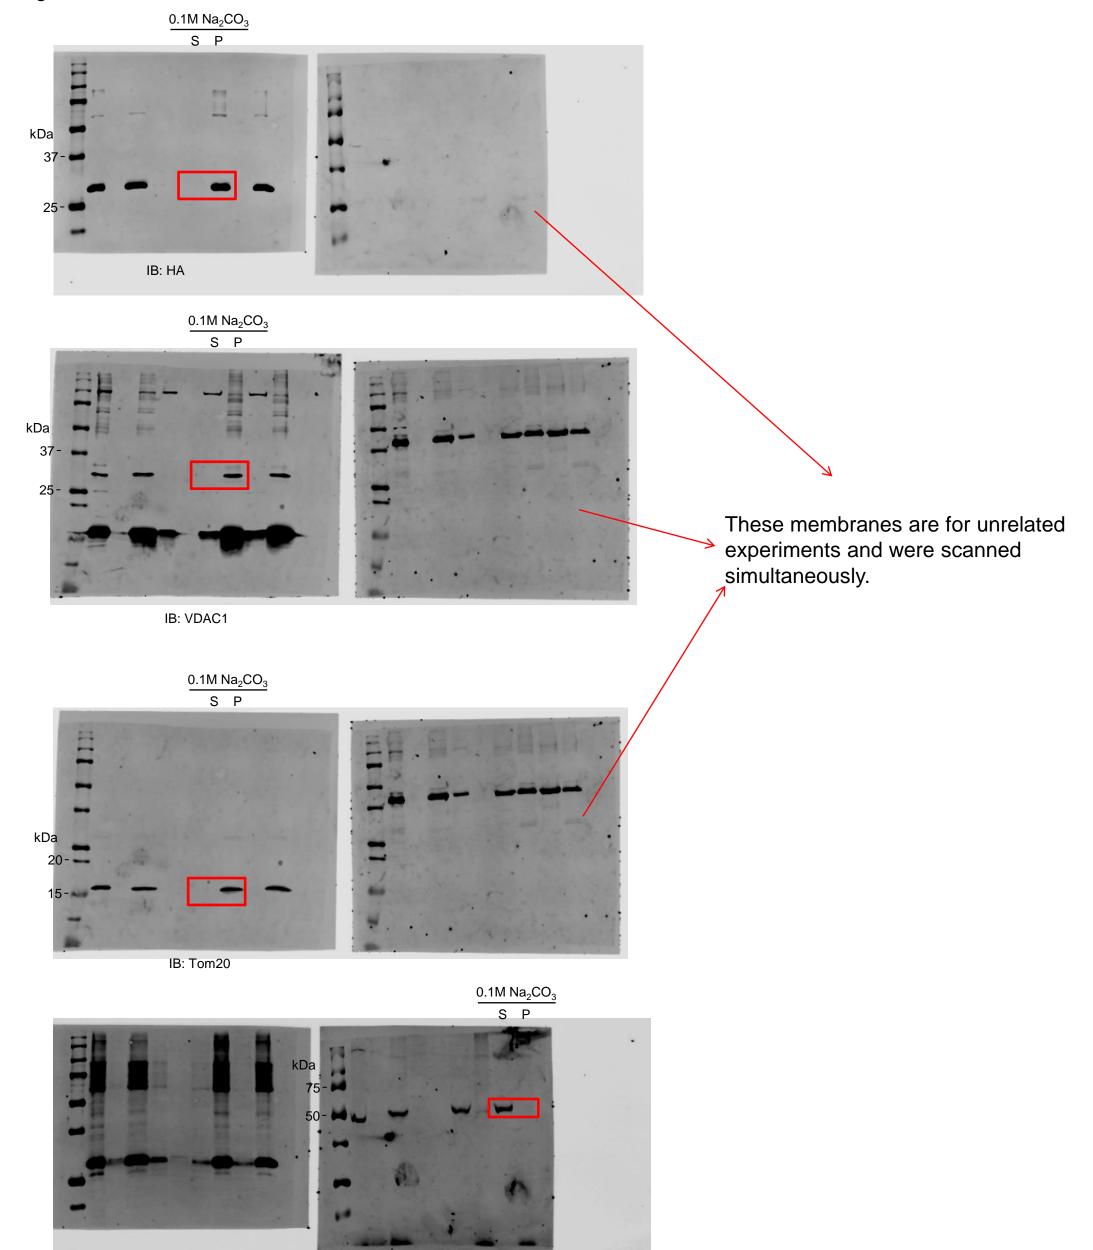

## Figure 4C source data

IB: ADPR

These membranes are for unrelated experiments and were scanned simultaneously.

This membrane is for an unrelated experiment and was scanned simultaneously.

IB: PDHA1