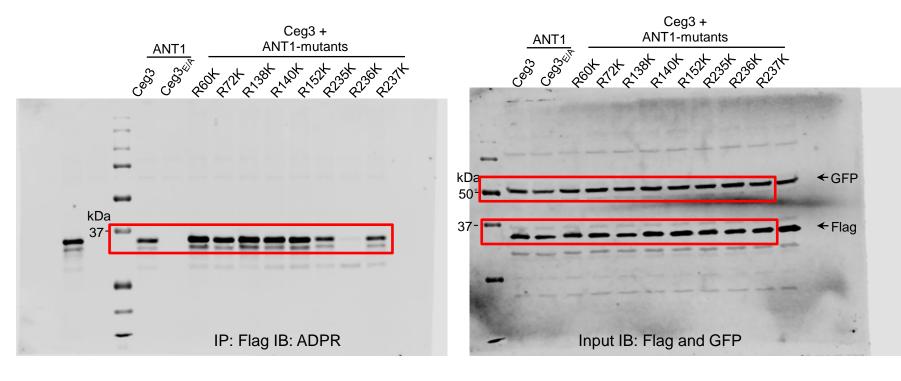

## Figure 1E source data





IB: Calnexin

# Figure 1F source data





Mito IP: Flag IB: Flag

> pCeg3 *dotA*<sup>-</sup> WT

> > Mito Cyto

These membranes are for unrelated experiments and were scanned simultaneously.

pCeg3 dotA<sup>-</sup>WT







Expression IB: Flag

Expression IB: ICDH Figure 1G source data



IB: ATPB

.



IB: Cyto C

This membrane is for an unrelated experiment and was scanned simultaneously.

Figure 2A source data



IB: ADPR



# Figure 2B source data





IP:Flag IB: ADPR

Figure 2C source data



# Figure 2D source data







Input IB:Flag Figure 3A source data



IB:Flag IB: ADPR

This membrane is for an unrelated experiment and was scanned simultaneously.



IB:Flag IB: Flag





experiment and was scanned simultaneously.

#### Figure 3D source data





## Figure 3E source data



## Figure 4A source data



Expression IB: ICDH



Expression IB: Flag •



## Figure 4C source data





IB: ADPR



These membranes are for unrelated experiments and were scanned simultaneously.









This membrane is for an unrelated experiment and was scanned simultaneously.

IB: PDHA1

# Figure 3-figure supplement 1 source data







### Figure 3-figure supplement 3 source data









## Figure 3-figure supplement 4 source data



IB: ADPR

Figure 5-figure supplement 1A source data









IB: Tubulin

Figure 5-figure supplement 1B source data