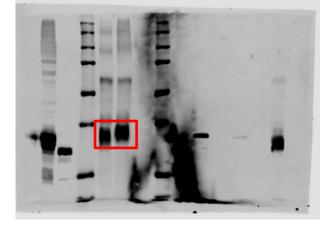

## Figure 1E source data

IB: Calnexin

# Figure 1F source data

Mito IP: Flag IB: Flag

> pCeg3 *dotA*<sup>-</sup> WT

> > Mito Cyto

These membranes are for unrelated experiments and were scanned simultaneously.

pCeg3 dotA<sup>-</sup>WT

Expression IB: Flag