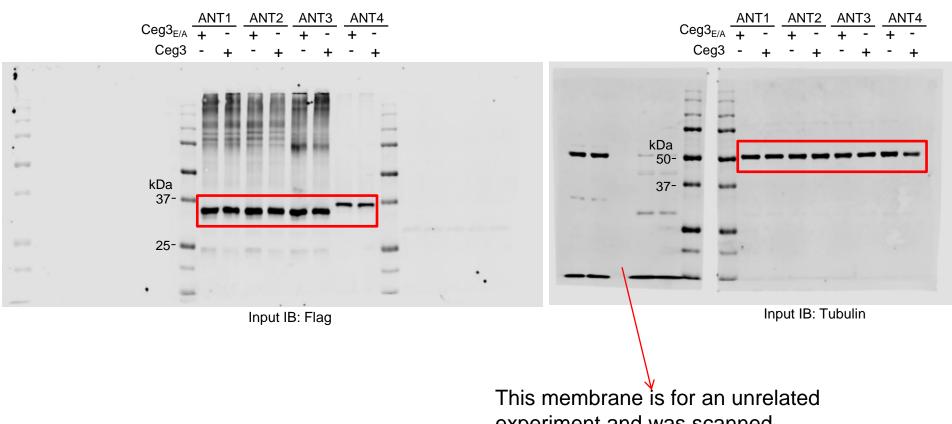

# Figure 2D source data

Input IB:Flag Figure 3A source data

IB:Flag IB: ADPR

This membrane is for an unrelated experiment and was scanned simultaneously.

IB:Flag IB: Flag

experiment and was scanned simultaneously.