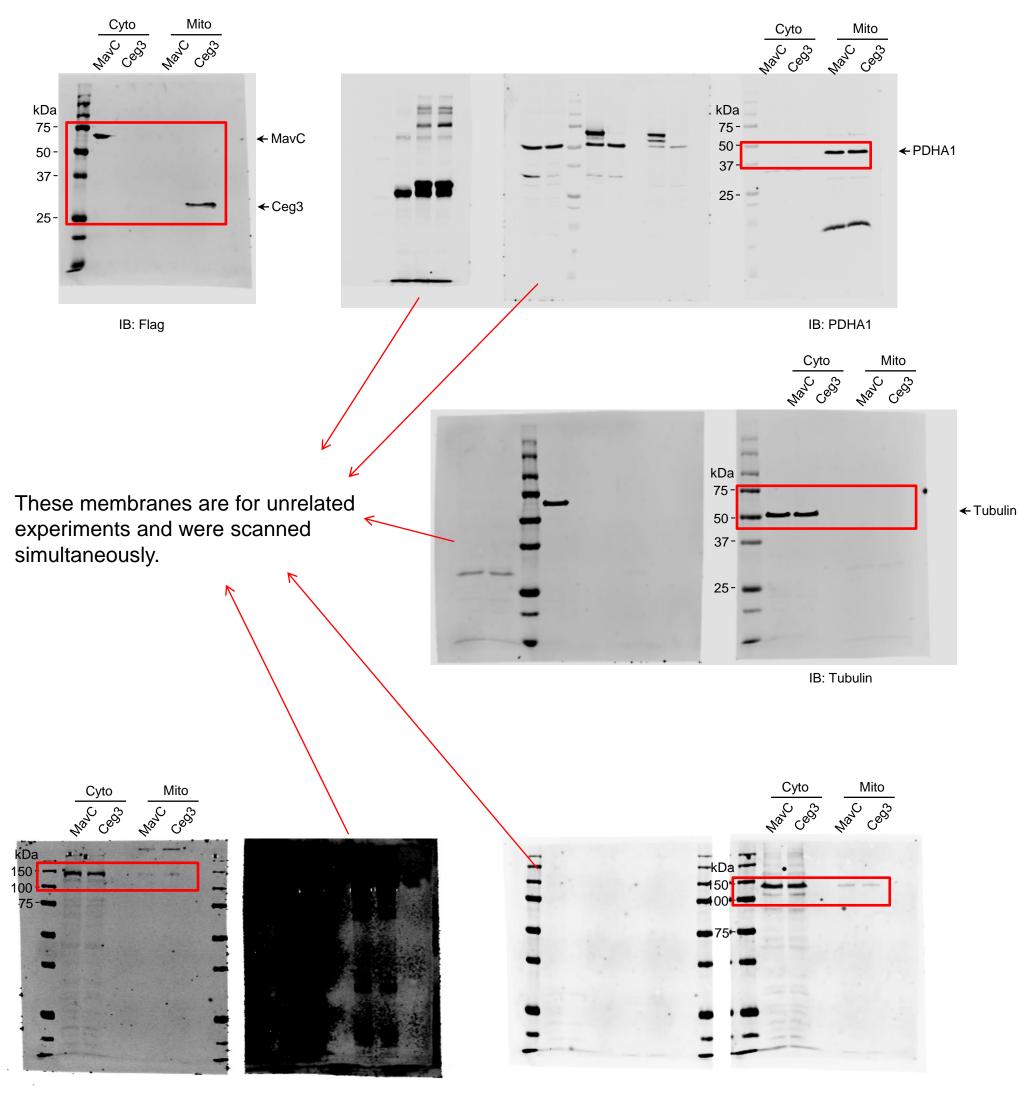

## Figure 4C source data

IB: ADPR

These membranes are for unrelated experiments and were scanned simultaneously.

This membrane is for an unrelated experiment and was scanned simultaneously.

IB: PDHA1

## Figure 3-figure supplement 4 source data

IB: ADPR

Figure 5-figure supplement 1A source data

IB: Tubulin

Figure 5-figure supplement 1B source data