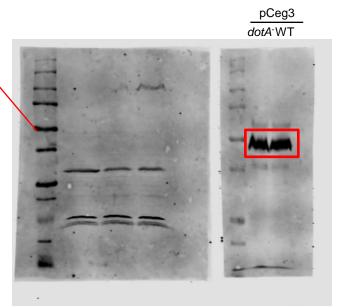

# Figure 1F source data

Mito IP: Flag IB: Flag

> pCeg3 *dotA*<sup>-</sup> WT

> > Mito Cyto

These membranes are for unrelated experiments and were scanned simultaneously.

pCeg3 dotA<sup>-</sup>WT

Expression IB: Flag