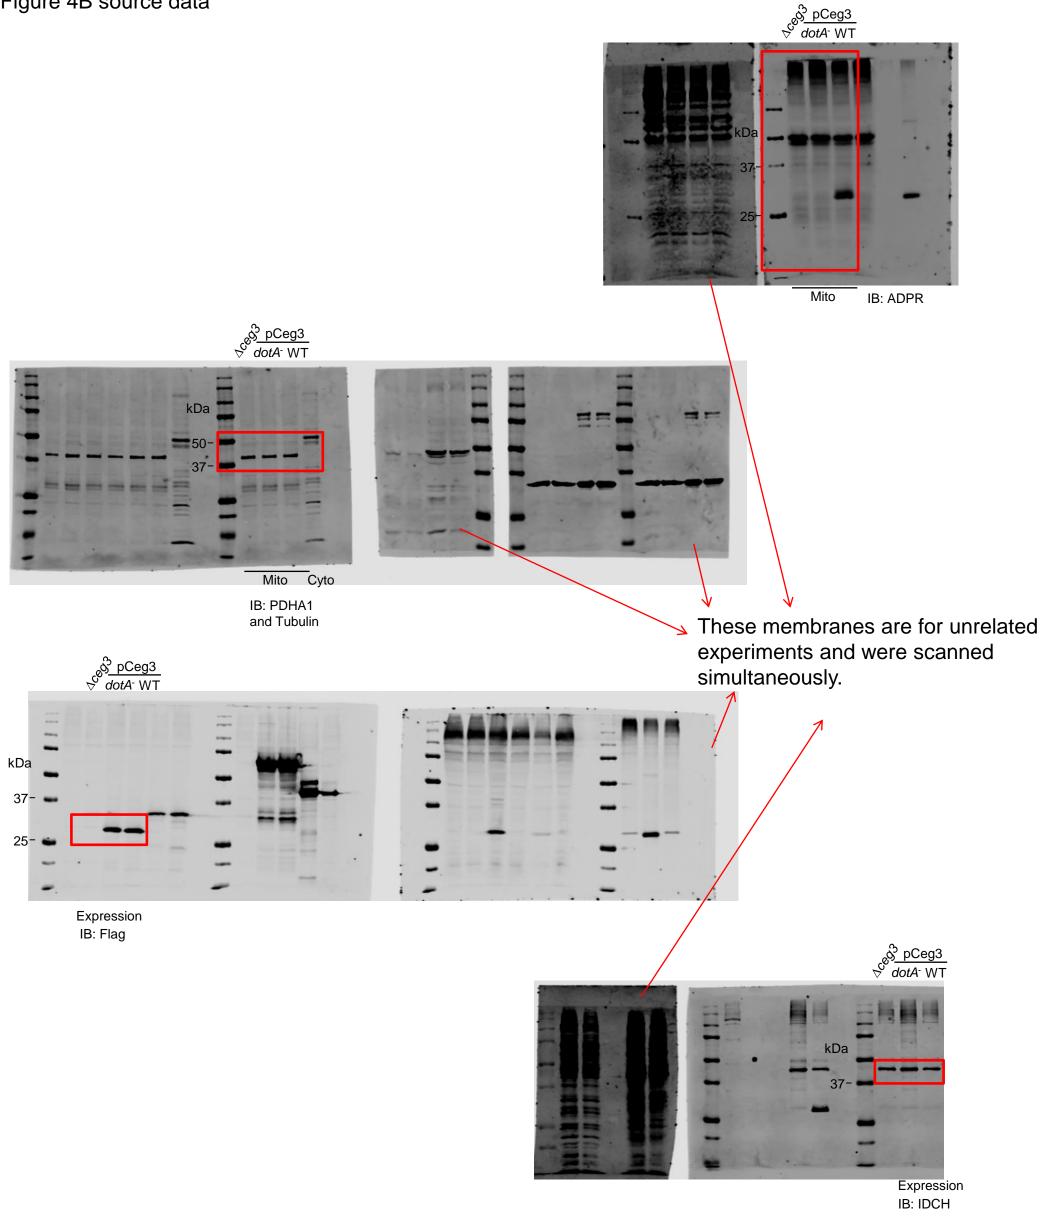

3 *dotA*<sup>-</sup> WT

> > Mito Cyto

These membranes are for unrelated experiments and were scanned simultaneously.

pCeg3 dotA<sup>-</sup>WT







Expression IB: Flag

Expression IB: ICDH Figure 1G source data



IB: ATPB

.



IB: Cyto C

This membrane is for an unrelated experiment and was scanned simultaneously.

Figure 2A source data



IB: ADPR



# Figure 2B source data





IP:Flag IB: ADPR

Figure 2C source data



# Figure 2D source data







Input IB:Flag Figure 3A source data



IB:Flag IB: ADPR

This membrane is for an unrelated experiment and was scanned simultaneously.



IB:Flag IB: Flag





experiment and was scanned simultaneously.

#### Figure 3D source data





## Figure 3E source data



## Figure 4A source data



Expression IB: ICDH



Expression IB: Flag •



## Figure 4C source data





IB: ADPR



These membranes are for unrelated experiments and were scanned simultaneously.









This membrane is for an unrelated experiment and was scanned simultaneously.

IB: PDHA1

# Figure 3-figure supplement 1 source data







### Figure 3-figure supplement 3 source data









## Figure 3-figure supplement 4 source data



IB: ADPR

Figure 5-figure supplement 1A source data









IB: Tubulin

Figure 5-figure supplement 1B source data