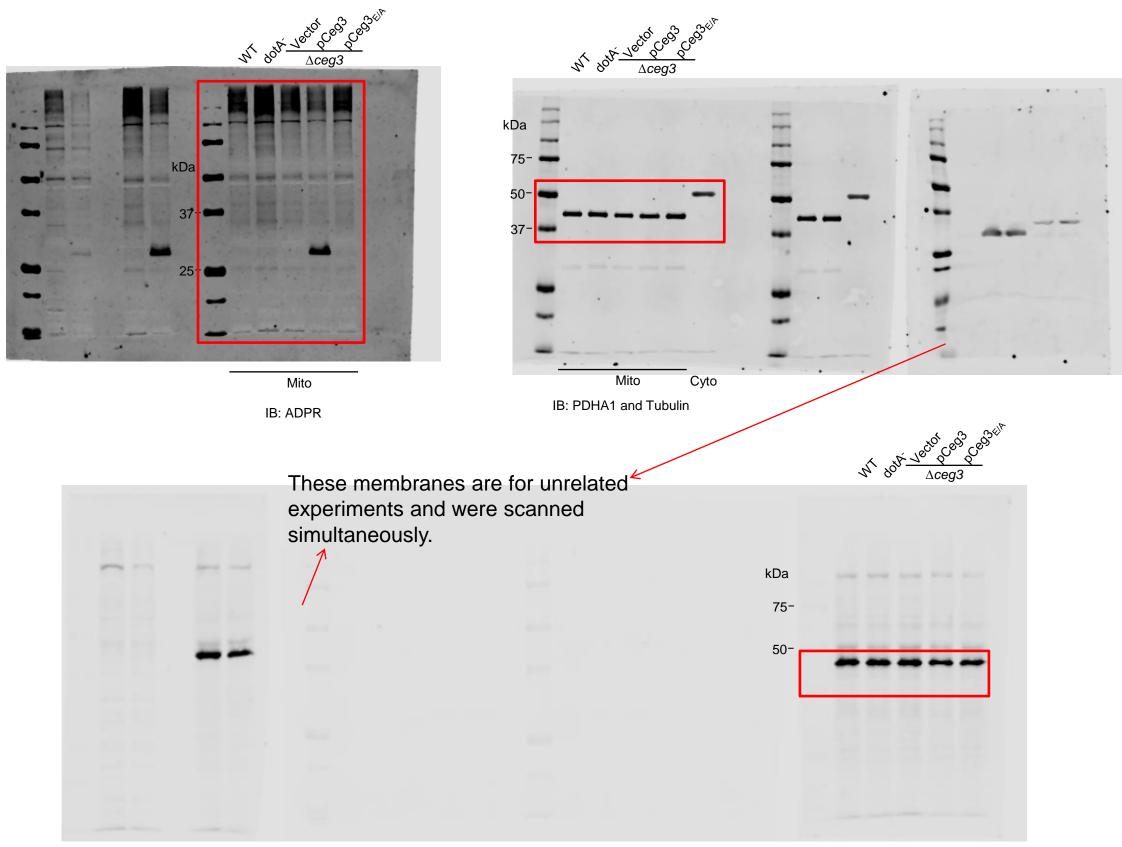

## Figure 4C source data

IB: ADPR

These membranes are for unrelated experiments and were scanned simultaneously.

This membrane is for an unrelated experiment and was scanned simultaneously.

IB: PDHA1