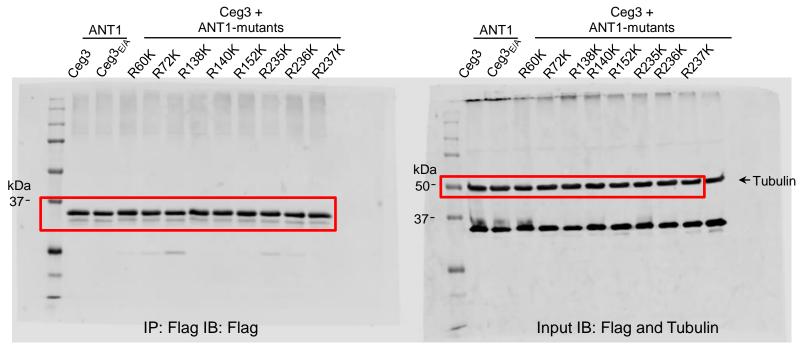

## Figure 1E source data





IB: Calnexin

# Figure 1F source data





Mito IP: Flag IB: Flag

> pCeg3 *dotA*<sup>-</sup> WT

> > Mito Cyto

These membranes are for unrelated experiments and were scanned simultaneously.

pCeg3 dotA<sup>-</sup>WT







Expression IB: Flag

Expression IB: ICDH Figure 1G source data



IB: ATPB

.



IB: Cyto C

This membrane is for an unrelated experiment and was scanned simultaneously.

Figure 2A source data



IB: ADPR



# Figure 2B source data





IP:Flag IB: ADPR

Figure 2C source data



# Figure 2D source data







Input IB:Flag Figure 3A source data



IB:Flag IB: ADPR

This membrane is for an unrelated experiment and was scanned simultaneously.



IB:Flag IB: Flag





experiment and was scanned simultaneously.

#### Figure 3D source data





## Figure 3E source data



## Figure 4A source data



Expression IB: ICDH



Expression IB: Flag •



## Figure 4C source data





IB: ADPR



These membranes are for unrelated experiments and were scanned simultaneously.









This membrane is for an unrelated experiment and was scanned simultaneously.

IB: PDHA1

# Figure 3-figure supplement 1 source data







### Figure 3-figure supplement 3 source data









## Figure 3-figure supplement 4 source data



IB: ADPR

Figure 5-figure supplement 1A source data









IB: Tubulin

Figure 5-figure supplement 1B source data