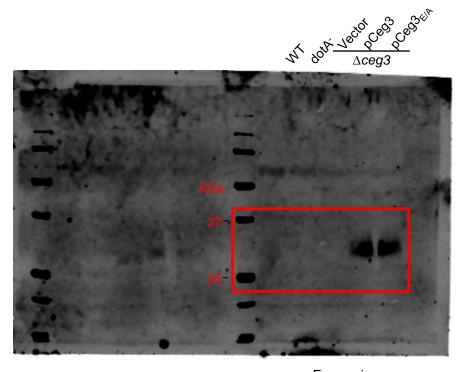

## Figure 4C source data

IB: ADPR

These membranes are for unrelated experiments and were scanned simultaneously.

This membrane is for an unrelated experiment and was scanned simultaneously.

IB: PDHA1