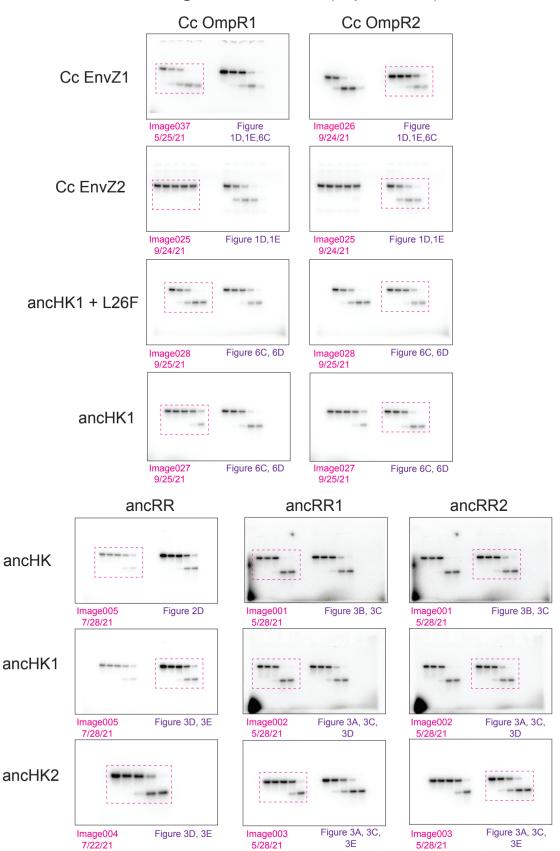

#### All gels 0 - 30 min (replicate 1)

## All gels 0 - 5 min (replicate 1)

# All gels 0 - 30 min (replicate 2)

## All gels 0 - 5 min (replicate 2)