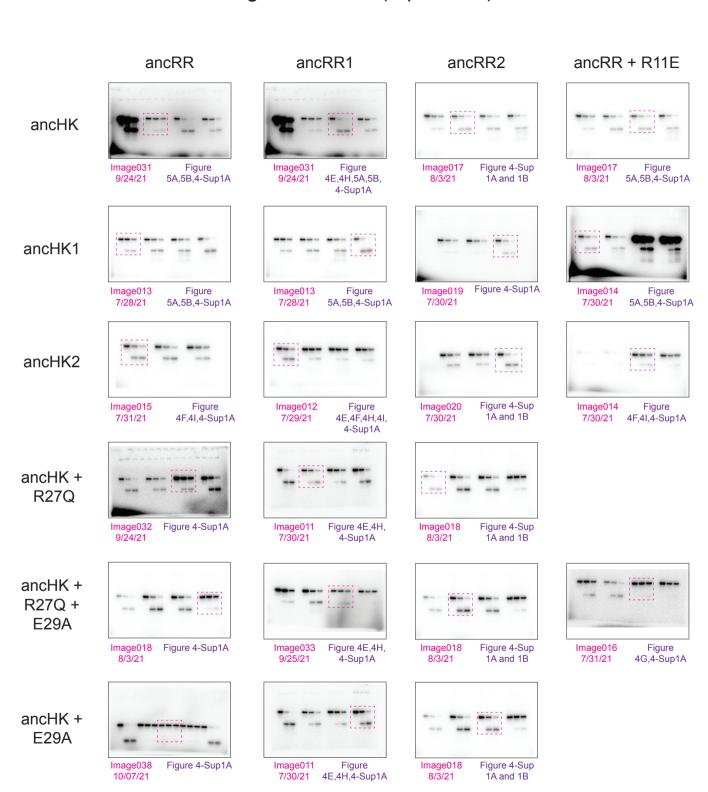

#### All gels 0 - 30 min (replicate 1)



## All gels 0 - 5 min (replicate 1)



# All gels 0 - 30 min (replicate 2)



## All gels 0 - 5 min (replicate 2)



# Competitions



Image047 9/24/21

10/13/21

2D and 2E

Figure 1-Sup1B



9/24/21

#### alt-alls

ancRR ancRR1 ancRR2 ancHK Image040 10/08/21 Figure 3 - Sup 2D and 2E Image041 10/13/21 Figure 3 - Sup Image043 Figure 3 - Sup 2D and 2E 10/06/21 2D and 2E ancHK1 Image040 10/08/21 Figure 3 - Sup 2D and 2E Image044 10/14/21 Figure 3 - Sup 2D and 2E Image042 10/07/21 Figure 3 - Sup 2D and 2E ancHK2 Image039 Figure 3 - Sup Image039 Figure 3 - Sup Image039 Figure 3 - Sup

10/13/21

2D and 2E

10/13/21

2D and 2E

# **HK-only controls**





Image050

4/30/22

Image050

4/30/22

Figure 1-Sup2

Figure 1-Sup2

Figure 1-Sup2

Image050

4/30/22

Figure 1-Sup2

Image049

4/30/22