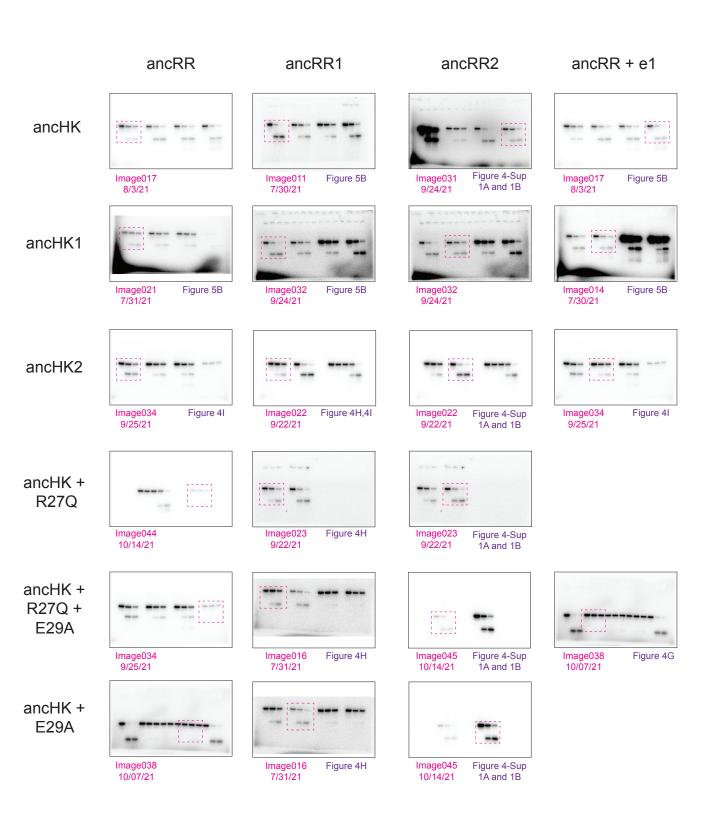

#### alt-alls

ancRR ancRR1 ancRR2 ancHK Image040 10/08/21 Figure 3 - Sup 2D and 2E Image041 10/13/21 Figure 3 - Sup Image043 Figure 3 - Sup 2D and 2E 10/06/21 2D and 2E ancHK1 Image040 10/08/21 Figure 3 - Sup 2D and 2E Image044 10/14/21 Figure 3 - Sup 2D and 2E Image042 10/07/21 Figure 3 - Sup 2D and 2E ancHK2 Image039 Figure 3 - Sup Image039 Figure 3 - Sup Image039 Figure 3 - Sup

10/13/21

2D and 2E

10/13/21

2D and 2E