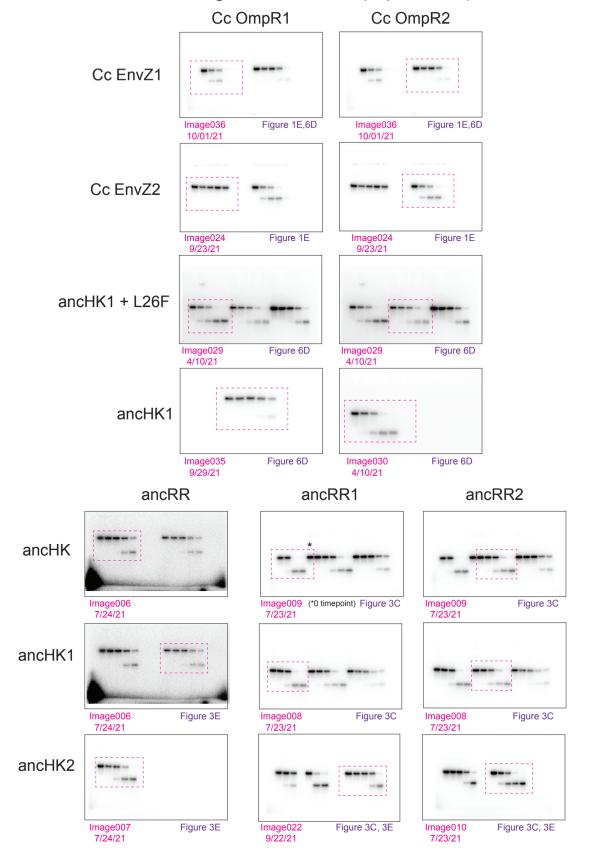

#### All gels 0 - 30 min (replicate 1)

## All gels 0 - 5 min (replicate 1)

# All gels 0 - 30 min (replicate 2)

## All gels 0 - 5 min (replicate 2)