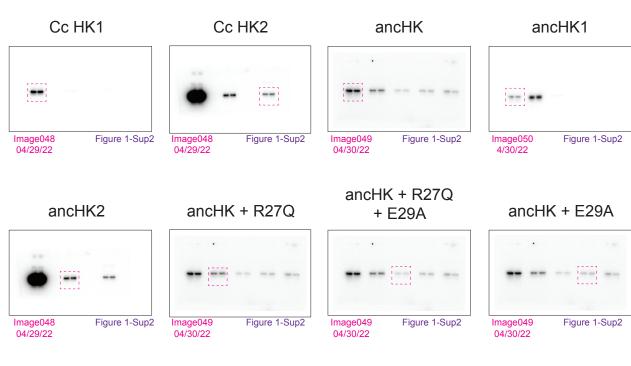

# **HK-only controls**

Image050

4/30/22

Image050

4/30/22

Figure 1-Sup2

Figure 1-Sup2

Figure 1-Sup2

Image050

4/30/22

Figure 1-Sup2

Image049

4/30/22