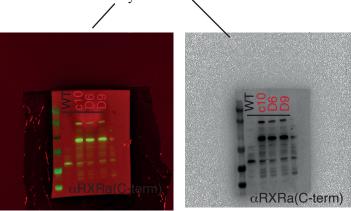

Left is multi-channel blot image of the same gel on the right blotted with the same antibody.

Original uncropped image for anti-RXR $\alpha$  (C-term) blotted signal for RXR $\alpha$  endo clones.

Left is multi-channel blot image of the same gel on the right blotted with the same antibody.