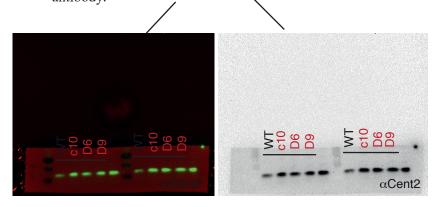

Original uncropped image for anti-Cent2 blotted signal for the single membrane that was cut to blot for anti-RXR $\alpha$  (C-term) and anti-RXR $\alpha$  (N-term) antibodies.