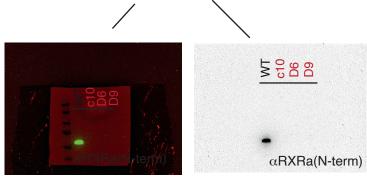

Original uncropped image for anti-RXR $\alpha$  (N-term) blotted signal for RXR $\alpha$  endo clones.

Left is multi-channel blot image of the same gel on the right blotted with anti-Centrin-2 loading control antibody.