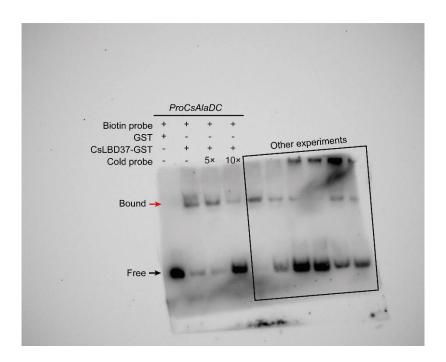

**Figure 7, Source Data 1.** Original membranes corresponding to Figure 7. In the first lane as control, GST protein was incubated with biotin-labeled probes. In the second lane, CsLBD37-GST protein was incubated with biotin-labeled probes. The third and fourth lane, CsLBD37-GST protein was incubated with biotin-labeled probes, and this reaction system included cold probe (without biotin labeling) at five or ten times the concentration of labeled probes. The red arrow points to the binding position, the black arrow points to the free biotin-labeled probes. The results shown in the black box belong to other experiments and are not related to this study.